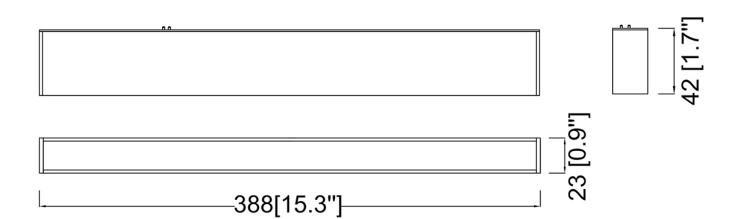

## **Product Specifications**

**OAH (in.):** 1.7

Overall Width (in.): 15.3

**OA Depth (in.):** 0.9

**Bulb:** 

Max. wattage (W):

Number of Bulbs:

**Bulb included:** 