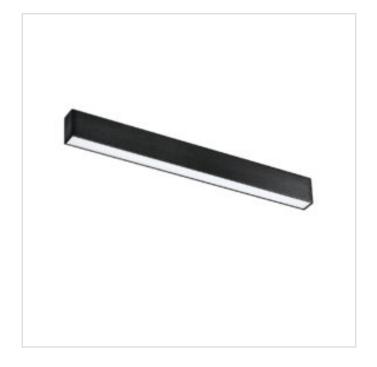

## MAGNA Black 15W Diffused Linear magnetic LED

Model No. MSL122-BLK

MAGNA Slim-Trac Magnetic Lighting System 15W LED Diffused Linear Magnetic track light in a Sandy Black finish

•Magnetically attaches firmly and easily to any position along track

•720 lumen LED

•INPUT: 24VDC

•INPUT POWER: MAX. 15W

•BEAM: Diffuse

•Color Temp: 3000K (2700K and 4000K also available as Special Order)

•CRI: >80

•ETL tested and approved to ensure both safety and quality

**Type:** Integrated LED

Finish: Black

| Υ | O | ur | D | e | ta | il | ls |
|---|---|----|---|---|----|----|----|
|   |   |    |   |   |    |    |    |

Project: Fixture Type/Qty.:

Location: Contact info: