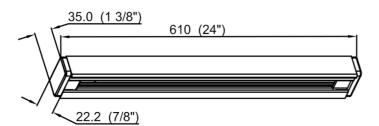

| SPECIFICATION               |              |  |
|-----------------------------|--------------|--|
| OAH (in.)                   | 0.75         |  |
| Overall Width (in.)         | 24           |  |
| OA Depth (in.)              | 1.4          |  |
| Dimmable                    | Yes          |  |
| Voltage                     | 120V AC 60Hz |  |
| Certifications and Listings | ETL Listed   |  |
| Warranty                    | 1 Year       |  |