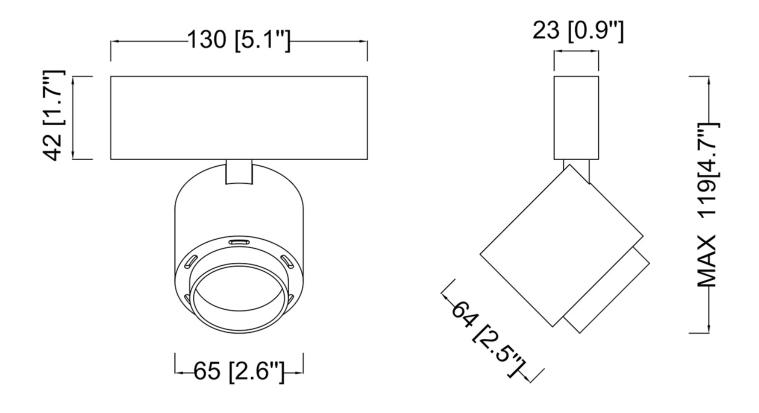

## **Product Specifications**

OAH (in.): 4.7 Overall Width (in.): 5.1 OA Depth (in.): 2.6 Bulb: Max. wattage (W): Number of Bulbs: Bulb included: LED info - Watts (W): 8 LED info - Lumens (Im): 300 LED info - Im/W: 300 LED info - CCT: 3000K LED info - CRI: >90