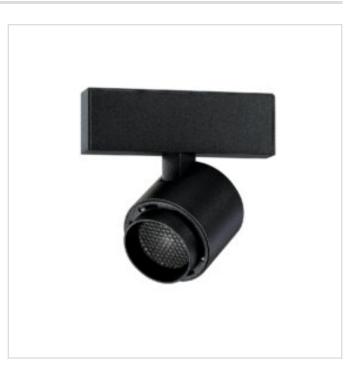

## MAGNA Black Magnetic track 8W LED Stepped

Model No. MSL204-BLK

MAGNA Slim-Trac Magnetic Lighting System 8W LED Magnetic track step cylinder Spot light in a Sandy Black finish

- •Multi directional aiming capability
- •Magnetically attaches firmly and easily to any position along track
- •300 lumen LED
- •INPUT: 24VDC
- •INPUT POWER: MAX. 8W
- •CRI: >90
- •BEAM: 30 degrees (10 and 20 degree beams also available as Special Order)
- •Color Temp: 3000K (2700K and 4000K also available as Special Order)
- •ETL tested and approved to ensure both safety and quality

## MAGNA Black Magnetic track 8W LED Stepped

Model No. MSL204-BLK