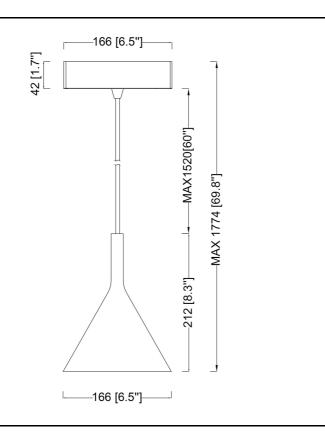

| SPECIFICATION               |            |  |
|-----------------------------|------------|--|
| OAH (in.)                   | 69.8       |  |
| Overall Width (in.)         | 6.5        |  |
| OA Depth (in.)              | 6.5        |  |
| Dimmable                    | Yes        |  |
| Voltage                     | 24VDC      |  |
| Certifications and Listings | ETL Listed |  |
| Warranty                    | 5 Years    |  |