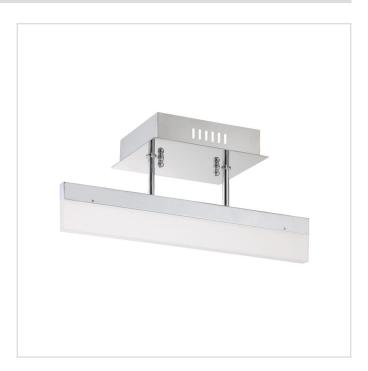

## STRATE 15 inch LED Chrome Semiflush

Model No. PF7815SF-CH

STRATE 15 inch LED Semiflush in a Chrome finish with White acrylic

•Chrome finish with White acrylic

- •Dimmable (with compatible dimmers)
- •OAH: 6.5 in.
- •OAW: 15.5 in.