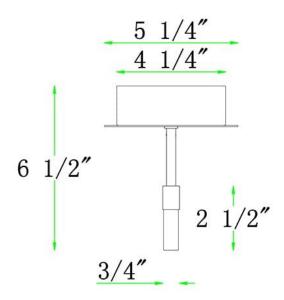

•Fixture Only dimensions (not including rod, wire, canopy): Ht: 2.5 x Wd: 15.5 x Dpth: 0.75

•Canopy dimensions (at ceiling) - inches: Ht: 1.5

x Wd: 6.5 x Dpth: 4.25

**Collection:** STRATE **Finish:** Chrome

## **Product Specifications**

OAH (in.): 6.5 Overall Width (in.): 15.5 Depth (in.): 5.25 Extension (in.): **Bulb:** Integrated LED Bulb wattage (watts): Number of Bulbs: **Bulb included:** LED info - Lumens (Im): 600 LED info - Watts (W): 13 LED info - Im/W: 46.2 LED info - CCT: 3000K LED info - CRI: 82+ Dimmable: Yes Voltage: 120 **Fixture Material:** 