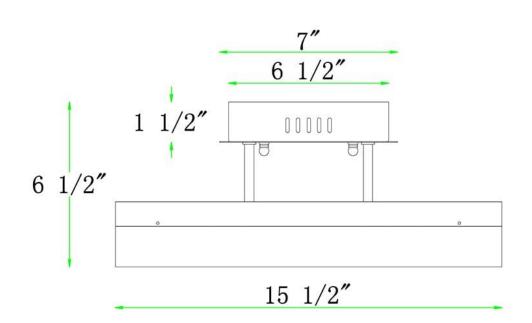

## STRATE 15 inch LED Chrome Semiflush

Model No. PF7815SF-CH

STRATE 15 inch LED Semiflush in a Chrome finish with White acrylic

•Chrome finish with White acrylic

- •Dimmable (with compatible dimmers)
- •OAH: 6.5 in.
- •OAW: 15.5 in.

•Fixture Only dimensions (not including rod, wire, canopy): Ht: 2.5 x Wd: 15.5 x Dpth: 0.75

•Canopy dimensions (at ceiling) - inches: Ht: 1.5

x Wd: 6.5 x Dpth: 4.25

**Collection:** STRATE **Finish:** Chrome

## **Product Specifications**

OAH (in.): 6.5 Overall Width (in.): 15.5 Depth (in.): 5.25 Extension (in.): **Bulb:** Integrated LED Bulb wattage (watts): Number of Bulbs: **Bulb included:** LED info - Lumens (Im): 600 LED info - Watts (W): 13 LED info - Im/W: 46.2 LED info - CCT: 3000K LED info - CRI: 82+ Dimmable: Yes Voltage: 120 **Fixture Material:** 