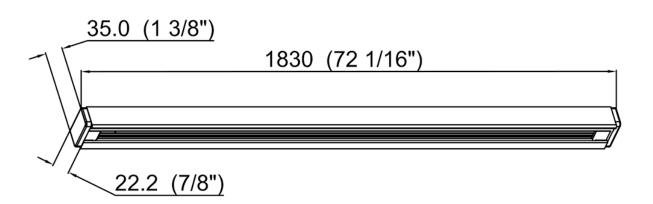

#### T6-BST

- •72 inches long
- •Light and durable metal construction
- Pre-Drilled mounting holes
- Mounting hardware included
- •2 End Caps included
- •ETL approval ensures both safety and quality
- •120V / 20 Amp Rated
- •Full range of compatible Fixtures, Accessories, and other Track lengths or Finishes available

# **Product Specifications**

**OAH (in.):** 0.75

Overall Width (in.): 72

**OA Depth (in.):** 1.4

**Bulb:** 

Max. wattage (W):

Number of Bulbs:

**Bulb included:** 