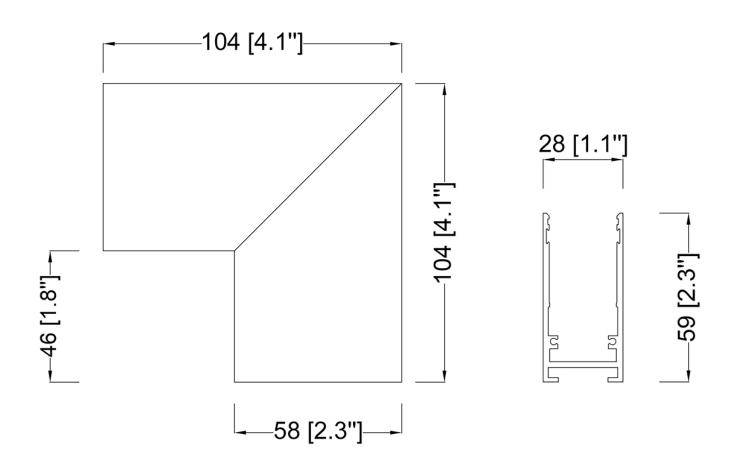

## **Product Specifications**

**OAH (in.):** 2.3

Overall Width (in.): 4.1

**OA Depth (in.):** 4.1

**Bulb:** 

Max. wattage (W):

**Number of Bulbs:** 

**Bulb included:** 