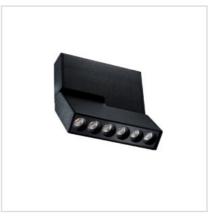

## MAGNA Black 8W Folding magnetic LED track

Model No. MSL131-BLK

| Project Details |  |  |
|-----------------|--|--|
| Job Name        |  |  |
| Location        |  |  |
| Type/Qty        |  |  |
| Contact Info    |  |  |
| Note            |  |  |

## Features

- •Folds a full 180 degrees to adjust angle
- Magnetically attaches firmly and easily to any position along track
- •700 lumen LED
- •INPUT: 24VDC, INPUT POWER: MAX. 8W
- •CRI: >90
- •BEAM: 34 degrees (20 and 48 degree beams also available as Special Order)
- •Color Temp: 3000K (2700K and 4000K also available as Special Order)
- •Black Baffle included
- •ETL tested and approved to ensure both safety and quality

## Description

MAGNA Slim-Trac Magnetic Lighting System 8W LED Folding Magnetic track light in a Sandy Black finish