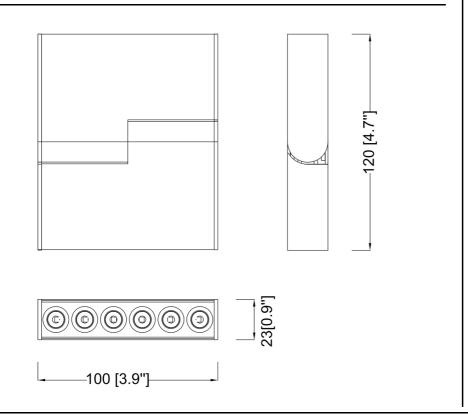

| SPECIFICATION               |            |  |
|-----------------------------|------------|--|
| OAH (in.)                   | 4.7        |  |
| Overall Width (in.)         | 3.9        |  |
| OA Depth (in.)              | 0.9        |  |
| Dimmable                    | Yes        |  |
| Voltage                     | 24VDC      |  |
| Certifications and Listings | ETL Listed |  |
| Warranty                    | 5 Years    |  |