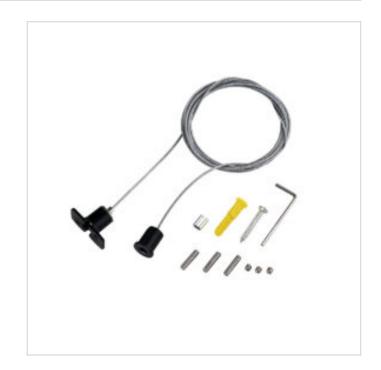

## MAGNA Black Magnetic track Pendant kit

Model No. MSA19-BLK

MAGNA Slim-Trac Magnetic Lighting System Magnetic track Pendant kit in a Sandy Black finish

- •Includes decorative ceiling adaptor 2 meters each of Support Cable
- •ETL tested and approved to ensure both safety and quality

## MAGNA Black Magnetic track Pendant kit

Model No. MSA19-BLK