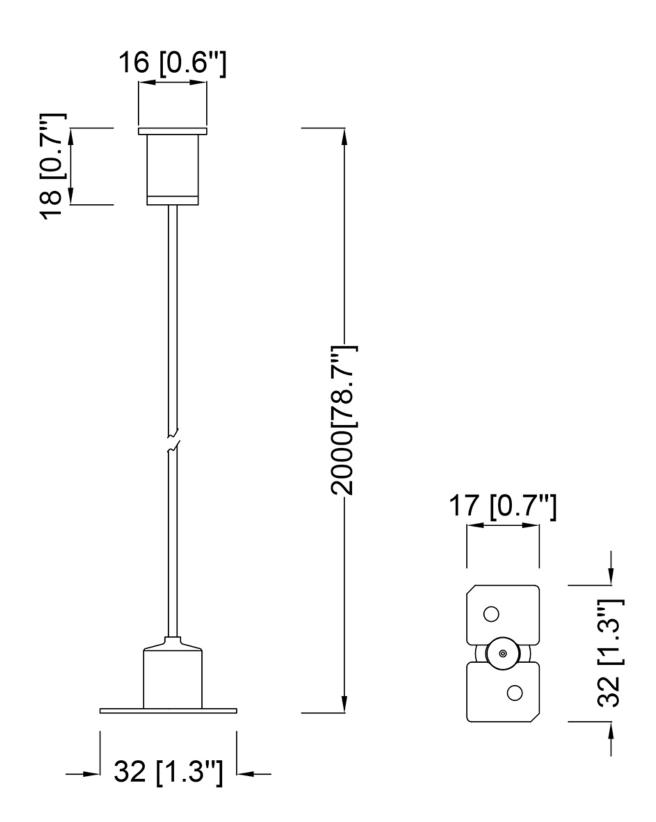

## **Product Specifications**

**OAH (in.):** 78.7

Overall Width (in.): 1.3

**OA Depth (in.):** 1.3

**Bulb:** 

Max. wattage (W):

**Number of Bulbs:** 

**Bulb included:** 