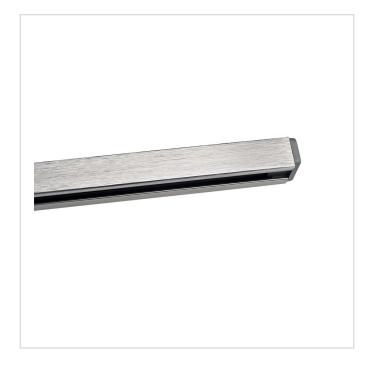

## 8 ft. Satin Nickel Track

8 Foot TRAC-TECH Track Lighting Track in a Satin Nickel finish

- •96 inches long
- •Light and durable metal construction
- Pre-Drilled mounting holes
- Mounting hardware included
- •2 End Caps included
- •ETL approval ensures both safety and quality
- •120V / 20 Amp Rated
- •Full range of compatible Fixtures, Accessories, and other Track lengths or Finishes available

## 8 ft. Satin Nickel Track

Model No. T8-SN