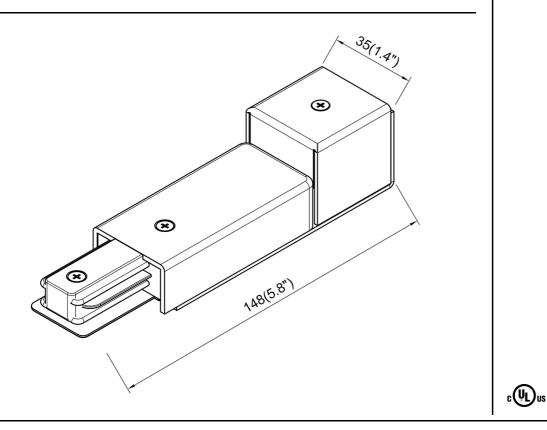

## Features

- Dual knock-outs enable Track Power feed from either the end or above with flexible conduit, BX, etc.
- •Compatible with all Kendal linear Tracks
- •Adds 6 inches to total length of Track once inserted
- •120V / 20 Amp rated
- •ETL approval ensures both safety and quality

| SPECIFICATION               |              |  |
|-----------------------------|--------------|--|
| OAH (in.)                   | 1.25         |  |
| Overall Width (in.)         | 6            |  |
| OA Depth (in.)              | 1.4          |  |
| Dimmable                    | Yes          |  |
| Voltage                     | 120V AC 60Hz |  |
| Certifications and Listings | ETL Listed   |  |
| Warranty                    | 1 Year       |  |