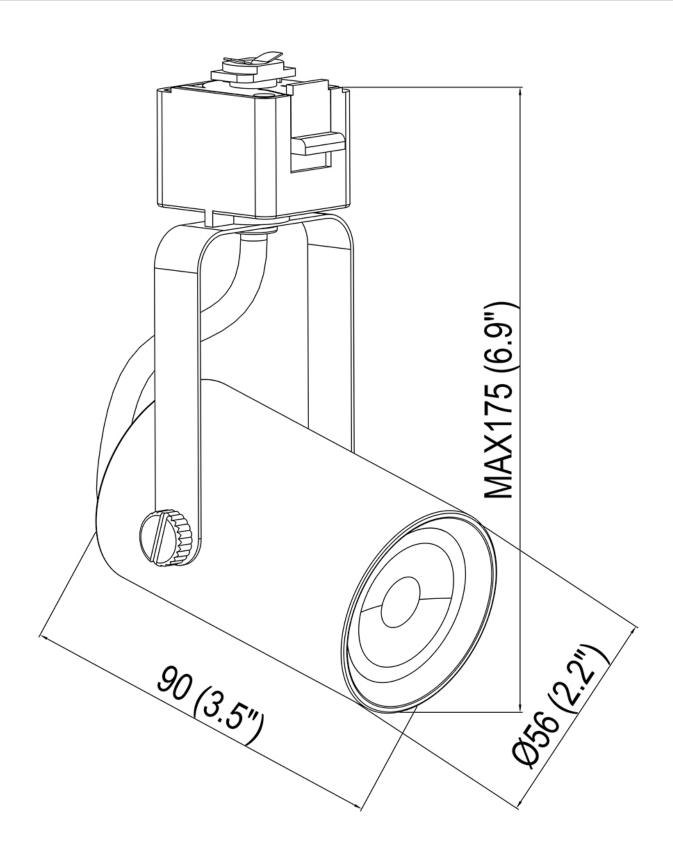

## **Integrated LED Track Cylinder**

Model No. TLED-45-BLK

10 watt Integrated LED Track cylinder

•Head length: 3.25", Dia.: 3"

•OAH: 6" (max.)
•Dimmable

•Beam Spread: 50 degrees

**Type:** Cylinders, Integrated LED

## **Product Specifications**

**OAH (in.):** 6

Overall Width (in.): 3 OA Depth (in.): 3.25 Bulb: Integrated LED Max. wattage (W):

Number of Bulbs:

**Bulb included:** 

LED info - Watts (W): 10

LED info - Lumens (lm): 800