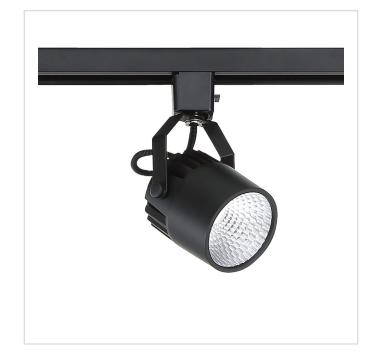

## **Integrated LED Track Cylinder**

Model No. TLED-45-BLK

10 watt Integrated LED Track cylinder

•Head length: 3.25", Dia.: 3"

•OAH: 6" (max.)
•Dimmable

•Beam Spread: 50 degrees

**Type:** Cylinders, Integrated LED

## **Integrated LED Track Cylinder**

Model No. TLED-45-BLK