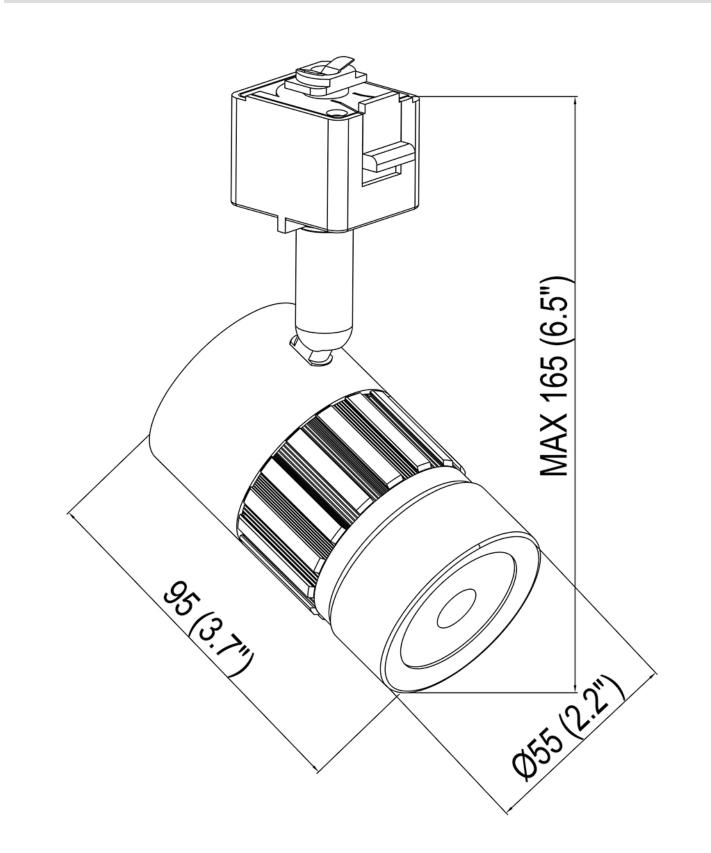

## **Product Specifications**

OAH (in.): 6 Overall Width (in.): 2.2 OA Depth (in.): 3.7 Bulb: Integrated LED Max. wattage (W): Number of Bulbs: Bulb included: LED info - Watts (W): 9 LED info - Lumens (Im): 890 LED info - Im/W: 105 LED info - CCT: 3000K LED info - CRI: 83+ Dimmable: Yes Voltage: 120V AC 60Hz Certifications and Listings: ETL Listed Warranty: 5 Years