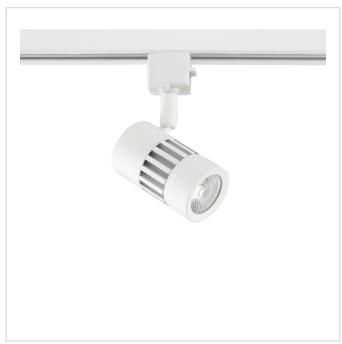

## Integrated LED Track Cylinder

Model No. TLED-03-WH

9 watt Integrated LED Track cylinder

**Type:** Cylinders, Integrated LED **Finish:** White

| Your Details |                    |  |
|--------------|--------------------|--|
| Project:     | Fixture Type/Qty.: |  |
| Location:    | Contact info:      |  |

## Integrated LED Track Cylinder

Model No. TLED-03-WH