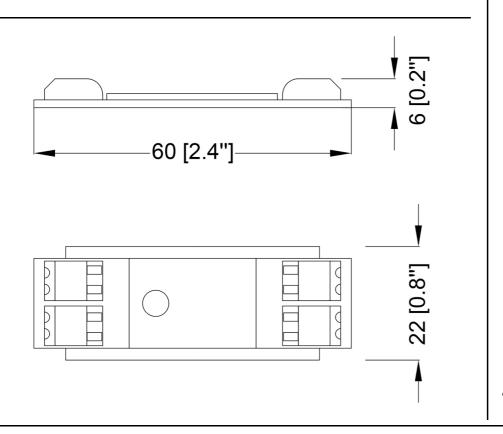

## Features

- •For electrical connecton
- Pins included
- •ETL tested and approved to ensure both safety and quality

| SPECIFICATION               |            |  |
|-----------------------------|------------|--|
| OAH (in.)                   | 0.2        |  |
| Overall Width (in.)         | 2.4        |  |
| OA Depth (in.)              | 0.8        |  |
| Certifications and Listings | ETL Listed |  |