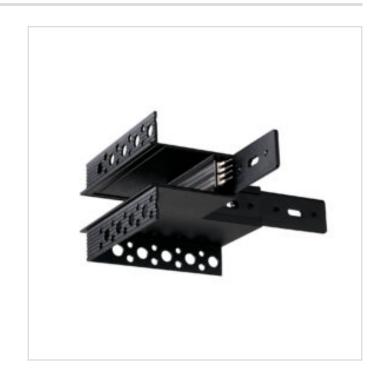

## MAGNA Black Outer Corner recessed magnetic

Model No. MSAR14-BLK

MAGNA Slim-Trac Magnetic Lighting System Outer Corner recessed Magnetic track joiner in a Sandy Black finish

- •For seamless Track connection in Recessed applications
- Top quality metal construction
- •ETL tested and approved to ensure both safety and quality

## MAGNA Black Outer Corner recessed magnetic

Model No. MSAR14-BLK