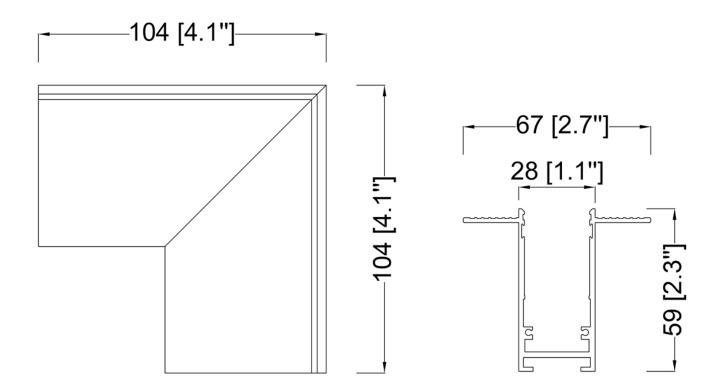

## **Product Specifications**

**OAH (in.):** 2.3

Overall Width (in.): 4.1

**OA Depth (in.):** 4.1

**Bulb:** 

Max. wattage (W):

Number of Bulbs:

**Bulb included:** 