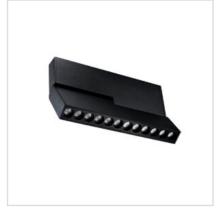

## MAGNA Black 16W Folding magnetic LED track

Model No. MSL132-BLK

| Project Details |  |  |
|-----------------|--|--|
| Job Name        |  |  |
| Location        |  |  |
| Type/Qty        |  |  |
| Contact Info    |  |  |
| Note            |  |  |

## Description

MAGNA Slim-Trac Magnetic Lighting System 16W LED Folding Magnetic track light in a Sandy Black finish

-196 [7.7"]