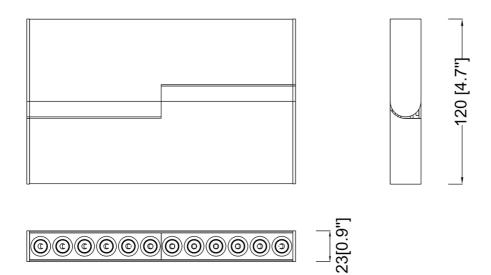

| SPECIFICATION               |            |  |
|-----------------------------|------------|--|
| OAH (in.)                   | 4.7        |  |
| Overall Width (in.)         | 7.7        |  |
| OA Depth (in.)              | 0.9        |  |
| Dimmable                    | Yes        |  |
| Voltage                     | 24VDC      |  |
| Certifications and Listings | ETL Listed |  |
| Warranty                    | 5 Years    |  |

## Description

MAGNA Slim-Trac Magnetic Lighting System 16W LED Folding Magnetic track light in a Sandy Black finish

-196 [7.7"]