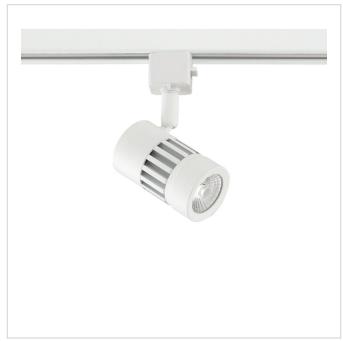

## Integrated LED Track Cylinder

Model No. TLED-02-WH

8 watt Integrated LED Track cylinder

**Type:** Cylinders, Integrated LED **Finish:** White

| Your Details |                    |  |
|--------------|--------------------|--|
| Project:     | Fixture Type/Qty.: |  |
| Location:    | Contact info:      |  |

## Integrated LED Track Cylinder

Model No. TLED-02-WH