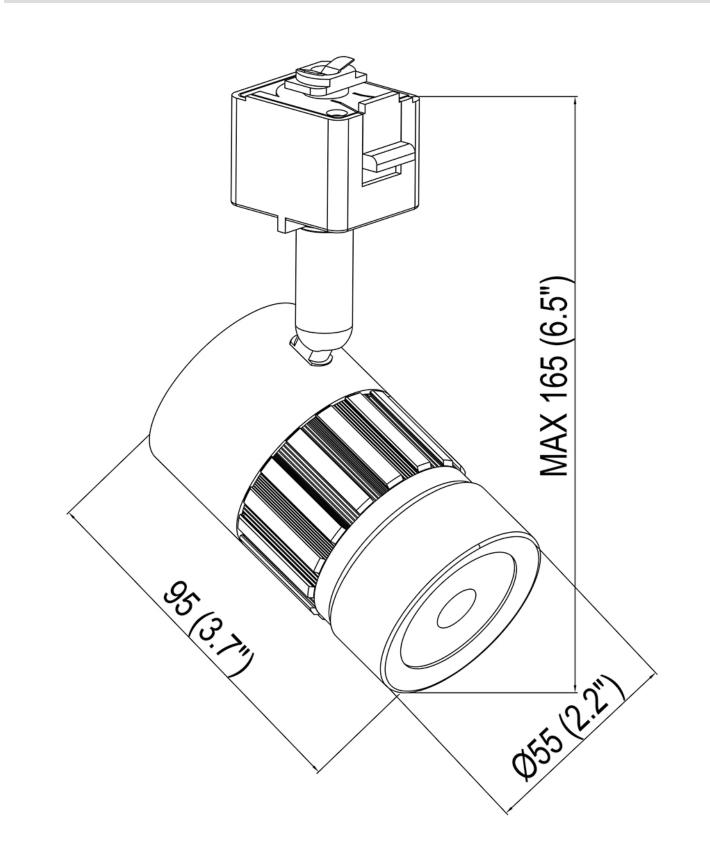

## **Product Specifications**

OAH (in.): 6 Overall Width (in.): 2.2 OA Depth (in.): 3.7 Bulb: Integrated LED Max. wattage (W): Number of Bulbs: Bulb included: LED info - Watts (W): 8 LED info - Lumens (Im): 700 LED info - Im/W: 87.5 LED info - CCT: 3000K LED info - CRI: 83+ Dimmable: Yes Voltage: 120V AC 60Hz Certifications and Listings: ETL Listed Warranty: 5 Years