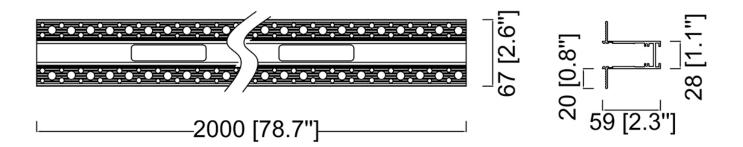

## MAGNA White 2 Meter recessed magnetic channel

Model No. MS2R-WH

MAGNA Slim-Trac Magnetic Lighting System 2 Meter recessed Magnetic channel in a Sandy White finish

- •Top quality metal construction
- •A full line of available Accessories and Joiners allow installation versatility for any commercial or residential design configuration
- Channel width: 1 inch
- •OA Length: 78.7 in., Ht: 2.3 in. OA wdith: 2.6 in.
- •ETL tested and approved to ensure both safety and quality

## **Product Specifications**

**OAH (in.):** 2.3

Overall Width (in.): 78.7

**OA Depth (in.):** 2.6

**Bulb:** 

Max. wattage (W):

Number of Bulbs:

**Bulb included:** 