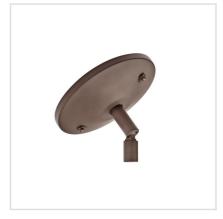

ct Details |  |
|-----------------|--|
| Job Name        |  |
| Location        |  |
| Type/Qty        |  |
| Contact Info    |  |
| Note            |  |

## **Features**

- Replaces canopy included with TA014 Stem Kits to accommodate vaulted ceilings
- Mounting Hardware included
- •Adds approx. 2.5" to stem length (depending on angle)

| SPECIFICATION               |              |  |
|-----------------------------|--------------|--|
| OAH (in.)                   | 1            |  |
| Overall Width (in.)         | 5            |  |
| OA Depth (in.)              | 5            |  |
| Dimmable                    | Yes          |  |
| Voltage                     | 120V AC 60Hz |  |
| Certifications and Listings | ETL Listed   |  |
| Warranty                    | 1 Year       |  |

LED Info



## Description

Swivel Canopy for Stem Kit in an Oil Rubbed Bronze finish