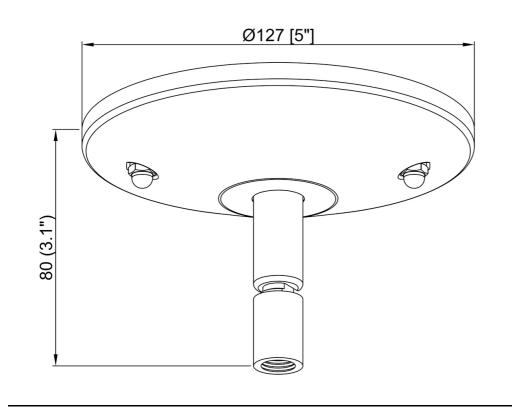

## **Features**

- Replaces canopy included with TA014 Stem Kits to accommodate vaulted ceilings
- Mounting Hardware included
- •Adds approx. 2.5" to stem length (depending on angle)

| SPECIFICATION               |              |  |
|-----------------------------|--------------|--|
| OAH (in.)                   | 1            |  |
| Overall Width (in.)         | 5            |  |
| OA Depth (in.)              | 5            |  |
| Dimmable                    | Yes          |  |
| Voltage                     | 120V AC 60Hz |  |
| Certifications and Listings | ETL Listed   |  |
| Warranty                    | 1 Year       |  |