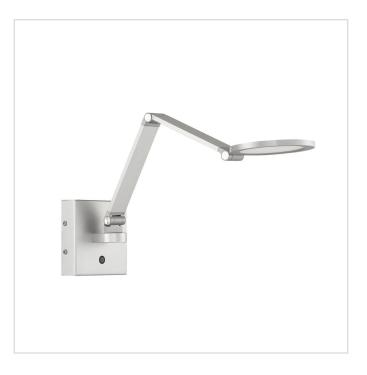

## **ROUNDO Aluminum LED Swing Arm**

Model No. SA101-AL

ROUNDO LED Swing Arm in an Aluminum finish
•560 lm
•Wall box or Outlet Cord & Cover installation (included)
•Back Plate WxHxD: 4.75 in. x 4.75 in. x 1.25 in.
•Head Diameter: 4.75 in.
•Max. Ext: 21 in.
•180° horizontal pivot with 3 vertical adjustment points
•Integrated 3-Level Touch Dimmer on back plate

## **ROUNDO Aluminum LED Swing Arm**

Model No. SA101-AL