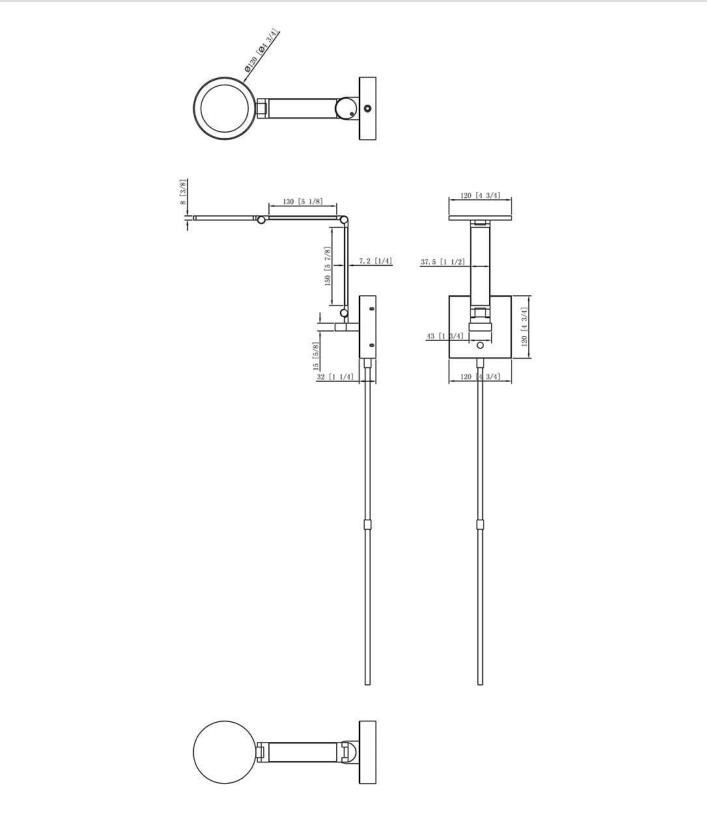

## **ROUNDO Aluminum LED Swing Arm**

Model No. SA101-AL

ROUNDO LED Swing Arm in an Aluminum finish
•560 lm
•Wall box or Outlet Cord & Cover installation (included)
•Back Plate WxHxD: 4.75 in. x 4.75 in. x 1.25 in.
•Head Diameter: 4.75 in.
•Max. Ext: 21 in.
•180° horizontal pivot with 3 vertical adjustment points
•Integrated 3-Level Touch Dimmer on back plate

## **Product Specifications**

OAH (in.): 4.75 Overall Width (in.): 4.75 Depth (in.): 21 Extension (in.): 21 **Bulb:** Integrated LED Bulb wattage (watts): Number of Bulbs: **Bulb included:** LED info - Lumens (lm): 560 LED info - Watts (W): 9 LED info - Im/W: 57.7 LED info - CCT: 3000K LED info - CRI: 80 Dimmable: Yes Voltage: 120 **Fixture Material:** 