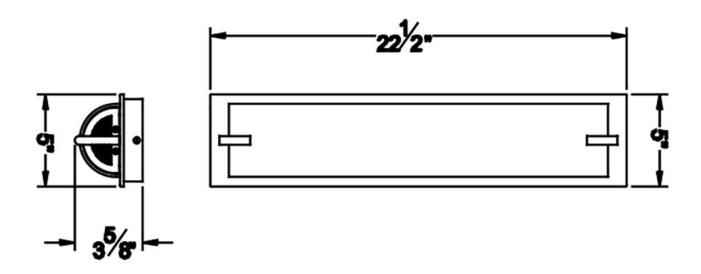

## PARAMOUNT 4-Light Satin Nickel Vanity Light with

Model No. VF2500-4L-SN

Paramount 4-light Bath & Vanity Light in a Satin Nickel finish with Curved Linen glass

•OA Width: 22"

•Bulb: 60W G9 frost - open fixture rated (not

included)

•OA Height: 5" (backplate)

Extension: 3.5" (ADA compliant)

•Can be mounted horizontally or vertically

**Collection: PARAMOUNT** 

Finish: Satin Nickel

| Your Details |                    |  |
|--------------|--------------------|--|
| Project:     | Fixture Type/Qty.: |  |
| Location:    | Contact info:      |  |

## **Product Specifications**

**OAH (in.):** 5

Overall Width (in.): 22

Extension (in.): 3.5

Back Plate Ht. (in.):

Back Plate Wd. (in.):

Back Plate Depth (in.):

**Bulb type:** [116]