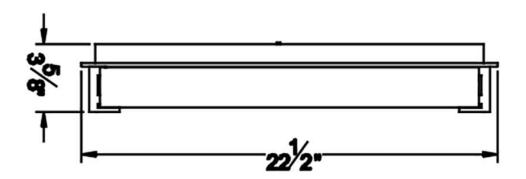

## PARAMOUNT 4-Light Satin Nickel Vanity Light with

Model No. VF2500-4L-SN

Paramount 4-light Bath & Vanity Light in a Satin Nickel finish with Curved Linen glass

•OA Width: 22"

•Bulb: 60W G9 frost - open fixture rated (not

included)

•OA Height: 5" (backplate)

Extension: 3.5" (ADA compliant)

•Can be mounted horizontally or vertically

**Collection: PARAMOUNT** 

Finish: Satin Nickel

| Your Details |                    |  |
|--------------|--------------------|--|
| Project:     | Fixture Type/Qty.: |  |
| Location:    | Contact info:      |  |

## **Product Specifications**

**OAH (in.):** 5

Overall Width (in.): 22

Extension (in.): 3.5

Back Plate Ht. (in.):

Back Plate Wd. (in.):

Back Plate Depth (in.):

**Bulb type:** [116]