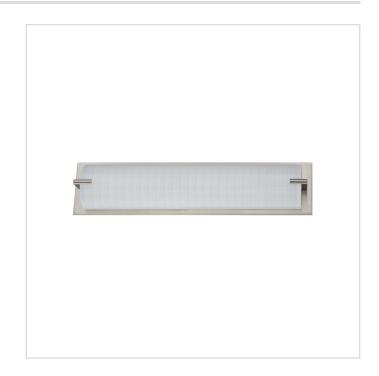

## PARAMOUNT 4-Light Satin Nickel Vanity Light with

Model No. VF2500-4L-SN

Paramount 4-light Bath & Vanity Light in a Satin Nickel finish with Curved Linen glass

•OA Width: 22"

•Bulb: 60W G9 frost - open fixture rated (not

included)

•OA Height: 5" (backplate)

Extension: 3.5" (ADA compliant)

•Can be mounted horizontally or vertically

**Collection: PARAMOUNT** 

Finish: Satin Nickel

| Your Details |                    |  |
|--------------|--------------------|--|
| Project:     | Fixture Type/Qty.: |  |
| Location:    | Contact info:      |  |