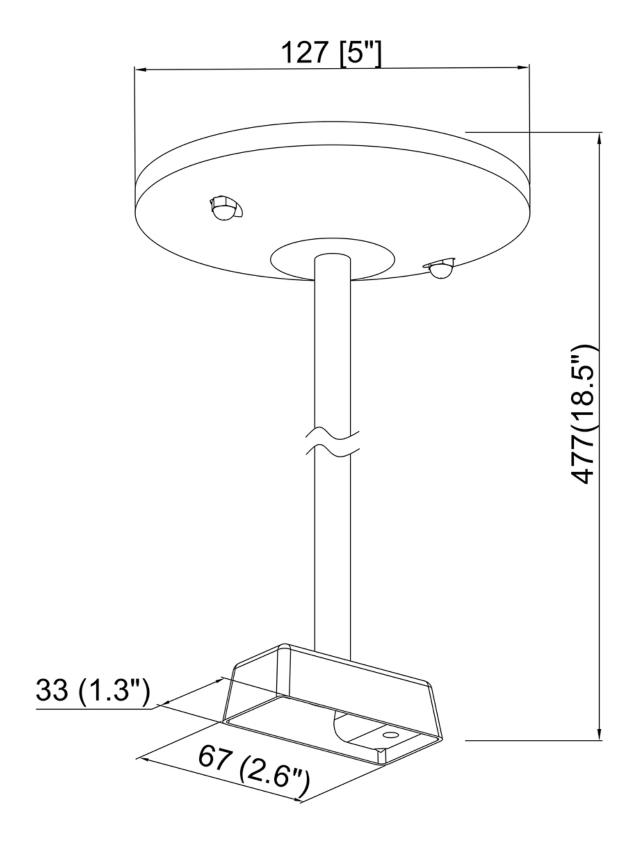

## Stem Kit Track Accessory - 18"

18" Stem Kit in a White finish

- •Includes Mounting Plate, Canopy, Stem, Bottom bracket with cover, and hardware
- •Metal 1/2" o.d. stem outside threaded on each end
- •1 stem per kit (Order at least 2 per track)
- •Swivel Canopy available for vaulted ceiling model # TA014-SW-BLK
- •ETL approval ensures both safety and quality

## **Product Specifications**

**OAH (in.):** 18

Overall Width (in.): 5

OA Depth (in.): 5

**Bulb:** 

Max. wattage (W):

**Number of Bulbs:** 

**Bulb included:** 