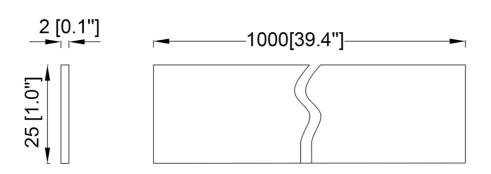

## **Features**

- •To cover spaces in track between fixtures
- •Length: 1 meter (cuttable)

| SPECIFICATION               |            |  |  |
|-----------------------------|------------|--|--|
| OAH (in.)                   | 0.1        |  |  |
| Overall Width (in.)         | 39.4       |  |  |
| OA Depth (in.)              | 1          |  |  |
| Certifications and Listings | ETL Listed |  |  |