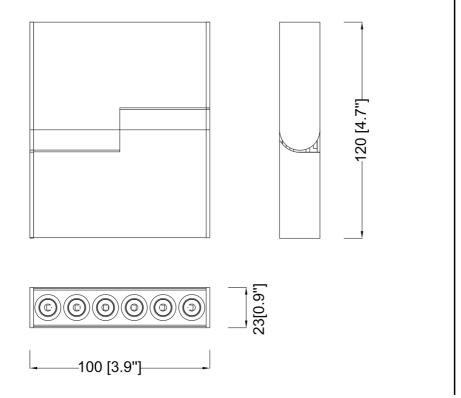

| SPECIFICATION               |            |  |
|-----------------------------|------------|--|
| OAH (in.)                   | 4.7        |  |
| Overall Width (in.)         | 3.9        |  |
| OA Depth (in.)              | 0.9        |  |
| Dimmable                    | Yes        |  |
| Voltage                     | 24VDC      |  |
| Certifications and Listings | ETL Listed |  |
| Warranty                    | 5 Years    |  |