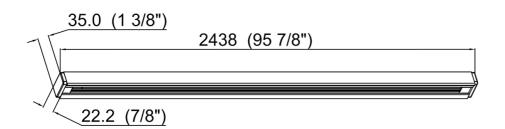

| SPECIFICATION               |              |  |
|-----------------------------|--------------|--|
| OAH (in.)                   | 0.75         |  |
| Overall Width (in.)         | 96           |  |
| OA Depth (in.)              | 1.4          |  |
| Dimmable                    | Yes          |  |
| Voltage                     | 120V AC 60Hz |  |
| Certifications and Listings | ETL Listed   |  |
| Warranty                    | 1 Year       |  |