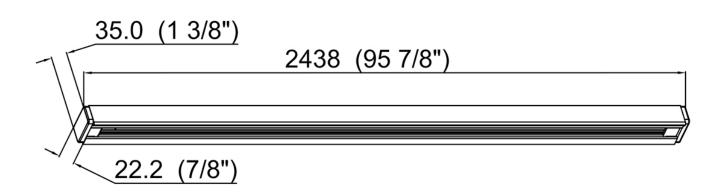

## **Product Specifications**

**OAH (in.):** 0.75

Overall Width (in.): 96

**OA Depth (in.):** 1.4

**Bulb:** 

Max. wattage (W):

**Number of Bulbs:** 

**Bulb included:** 