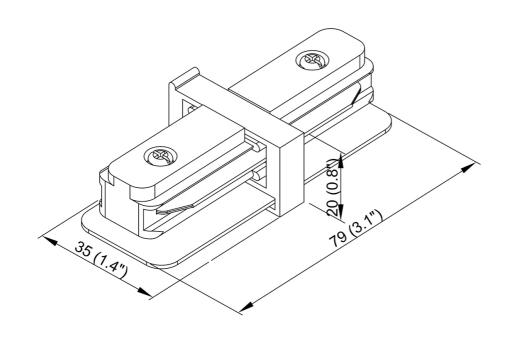

| SPECIFICATION               |              |  |
|-----------------------------|--------------|--|
| OAH (in.)                   | 0.75         |  |
| Overall Width (in.)         | 3.3          |  |
| OA Depth (in.)              | 1.4          |  |
| Dimmable                    | Yes          |  |
| Voltage                     | 120V AC 60Hz |  |
| Certifications and Listings | ETL Listed   |  |
| Warranty                    | 1 Year       |  |