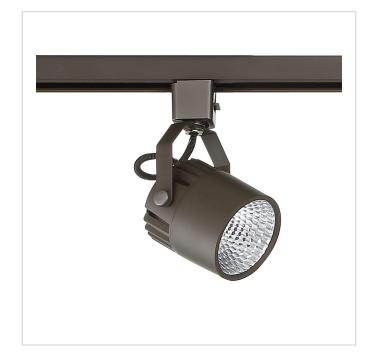

## **Integrated LED Track Cylinder**

Model No. TLED-45-ORB

10 watt Integrated LED Track cylinder

•Head length: 3.25", Dia.: 3"

•OAH: 6" (max.)
•Dimmable

•Beam Spread: 50 degrees

**Type:** Cylinders, Integrated LED

Finish: Oil Rubbed Bronze

**Your Details** 

Project: Fixture Type/Qty.:

Location: Contact info:

## **Integrated LED Track Cylinder**