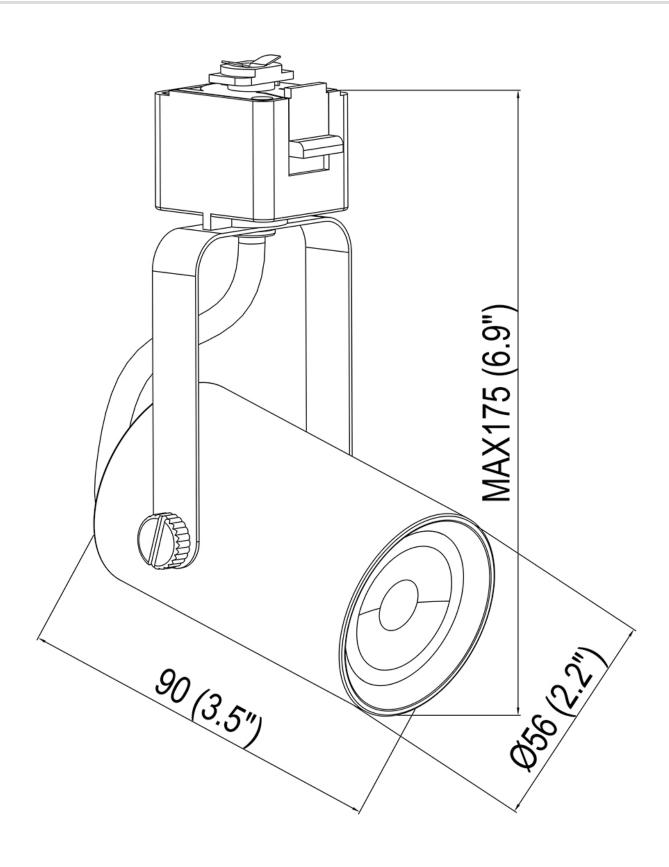

## **Integrated LED Track Cylinder**

Model No. TLED-45-ORB

10 watt Integrated LED Track cylinder

•Head length: 3.25", Dia.: 3"

•OAH: 6" (max.)
•Dimmable

•Beam Spread: 50 degrees

**Type:** Cylinders, Integrated LED

## **Product Specifications**

**OAH (in.):** 6

Overall Width (in.): 3 OA Depth (in.): 3.25 Bulb: Integrated LED Max. wattage (W):

Number of Bulbs:

Bulb included:

LED info - Watts (W): 10 LED info - Lumens (lm): 800