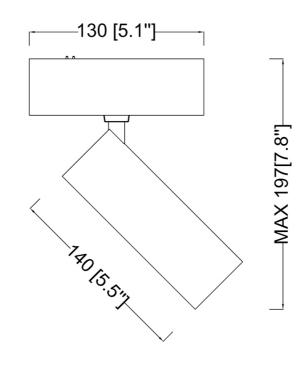

| SPECIFICATION               |            |  |
|-----------------------------|------------|--|
| OAH (in.)                   | 7.8        |  |
| Overall Width (in.)         | 5.1        |  |
| OA Depth (in.)              | 2          |  |
| Dimmable                    | Yes        |  |
| Voltage                     | 24VDC      |  |
| Certifications and Listings | ETL Listed |  |
| Warranty                    | 5 Years    |  |