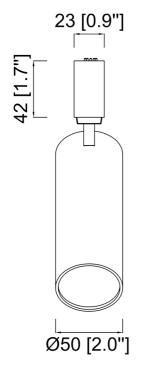

| SPECIFICATION               |            |  |
|-----------------------------|------------|--|
| OAH (in.)                   | 7.8        |  |
| Overall Width (in.)         | 5.1        |  |
| OA Depth (in.)              | 2          |  |
| Dimmable                    | Yes        |  |
| Voltage                     | 24VDC      |  |
| Certifications and Listings | ETL Listed |  |
| Warranty                    | 5 Years    |  |