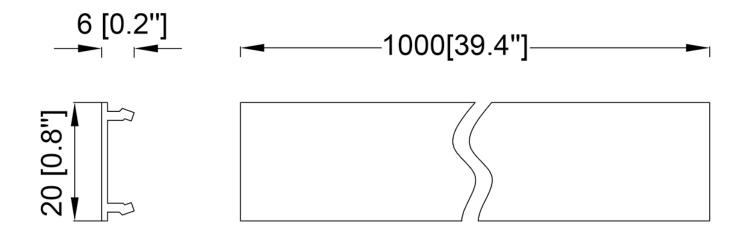

•Length: 1 meter

Type: Accessories Finish: White

| Υ | O | u | r | D١ | eí | ta | il | S |
|---|---|---|---|----|----|----|----|---|
|   | • | • |   |    | •  |    |    | • |

Project: Fixture Type/Qty.:

Location: Contact info:

## **Product Specifications**

**OAH (in.):** 0.2

Overall Width (in.): 39.4

**OA Depth (in.):** 0.8

**Bulb:** 

Max. wattage (W):

**Number of Bulbs:** 

**Bulb included:** 