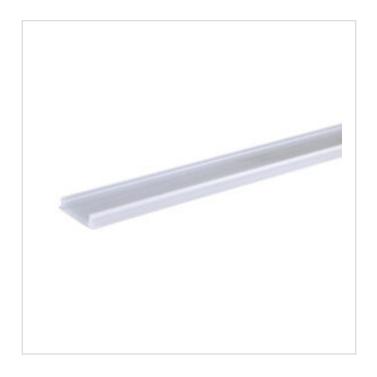

## MAGNA White Top Track Cover

Model No. MSA21-WH

MAGNA Slim-Trac Magnetic Lighting System Top Track Cover in a Sandy White finish

•For use with Pendant Mount applications to cover any wiring on top of track

•Length: 1 meter

Type: Accessories Finish: White

| Υ | O | u | r | D١ | eí | ta | il | S |
|---|---|---|---|----|----|----|----|---|
|   | • | • |   |    | •  |    |    | • |

Project: Fixture Type/Qty.:

Location: Contact info: