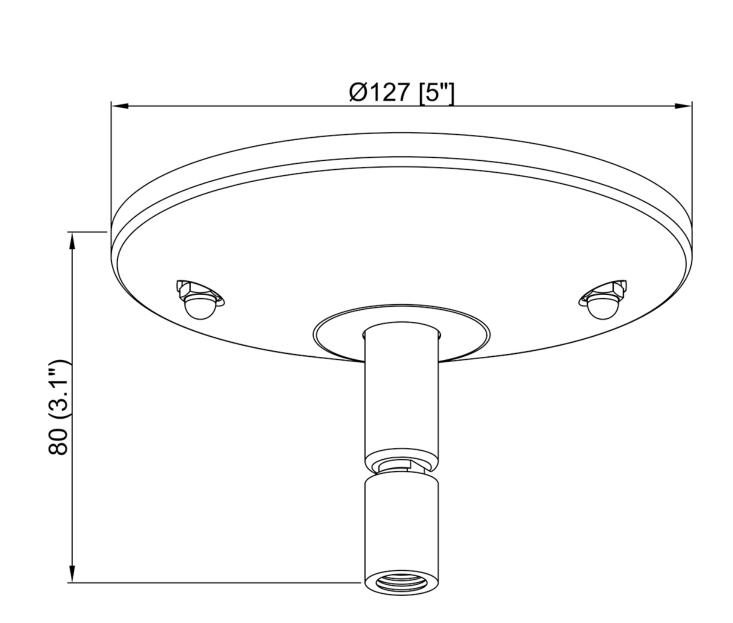

## Stem Kit Swivel Canopy Track Accessory

Model No. TA014-SW-BLK

Swivel Canopy for Stem Kit in a Black finish

Replaces canopy included with TA014 Stem Kits to accommodate vaulted ceilings
Mounting Hardware included
Adds approx. 2.5" to stem length (depending on angle)

## **Product Specifications**

OAH (in.): 1 Overall Width (in.): 5 OA Depth (in.): 5 Bulb: Max. wattage (W): Number of Bulbs: Bulb included: LED info - Watts (W): LED info - Lumens (Im): LED info - Im/W: LED info - CCT: LED info - CRI: Dimmable: Yes Voltage: 120V AC 60Hz Certifications and Listings: ETL Listed Warranty: 1 Year