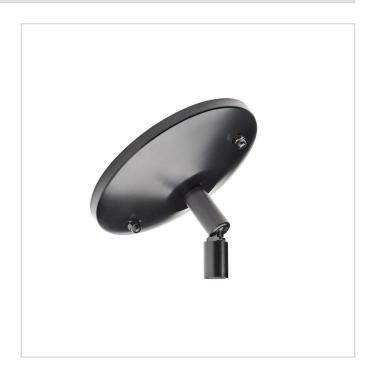

## Stem Kit Swivel Canopy Track Accessory

Model No. TA014-SW-BLK

Swivel Canopy for Stem Kit in a Black finish

Replaces canopy included with TA014 Stem Kits to accommodate vaulted ceilings
Mounting Hardware included
Adds approx. 2.5" to stem length (depending on angle)

## Stem Kit Swivel Canopy Track Accessory

Model No. TA014-SW-BLK

Model No. TA014-SW-BLK