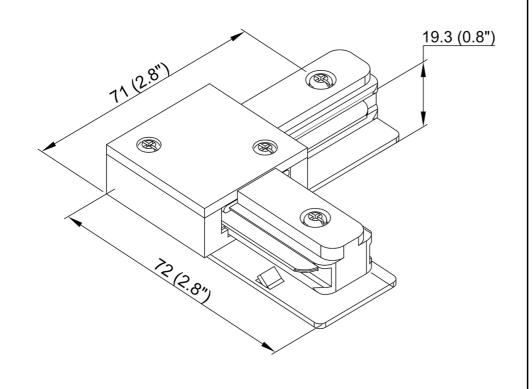

| SPECIFICATION               |              |  |
|-----------------------------|--------------|--|
| OAH (in.)                   | 0.75         |  |
| Overall Width (in.)         | 2.8          |  |
| OA Depth (in.)              | 2.8          |  |
| Dimmable                    | Yes          |  |
| Voltage                     | 120V AC 60Hz |  |
| Certifications and Listings | ETL Listed   |  |
| Warranty                    | 1 Year       |  |