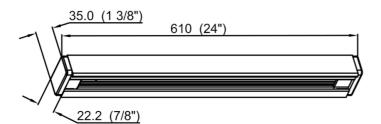

| SPECIFICATION               |              |  |
|-----------------------------|--------------|--|
| OAH (in.)                   | 0.75         |  |
| Overall Width (in.)         | 24           |  |
| OA Depth (in.)              | 1.4          |  |
| Dimmable                    | Yes          |  |
| Voltage                     | 120V AC 60Hz |  |
| Certifications and Listings | ETL Listed   |  |
| Warranty                    | 1 Year       |  |