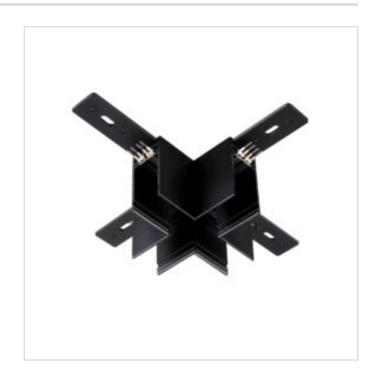

## MAGNA Black Magnetic track surface / pendant

Model No. MSAS05-BLK

MAGNA Slim-Trac Magnetic Lighting System Magnetic track surface / pendant mount Cross joiner in a Sandy Black finish

- •For seamless 4 Track connection in Surface or Pendant Mount applications
- •Top quality metal construction
- •ETL tested and approved to ensure both safety and quality

## MAGNA Black Magnetic track surface / pendant

Model No. MSAS05-BLK