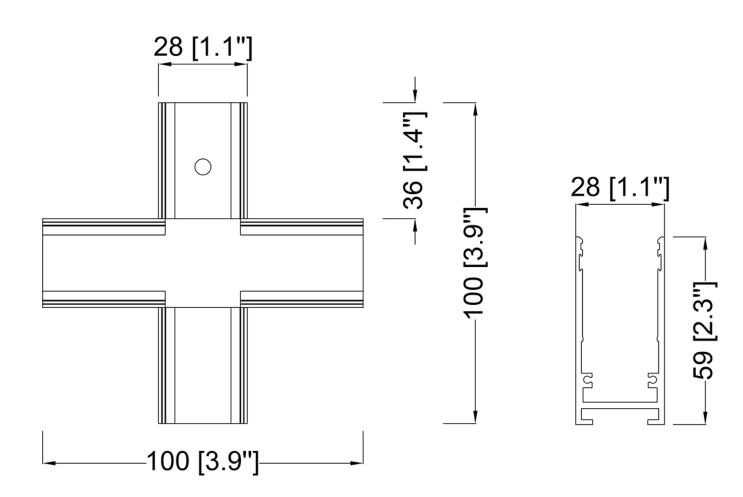

## **Product Specifications**

**OAH (in.):** 2.3

Overall Width (in.): 3.9

**OA Depth (in.):** 3.9

**Bulb:** 

Max. wattage (W):

Number of Bulbs:

**Bulb included:** 