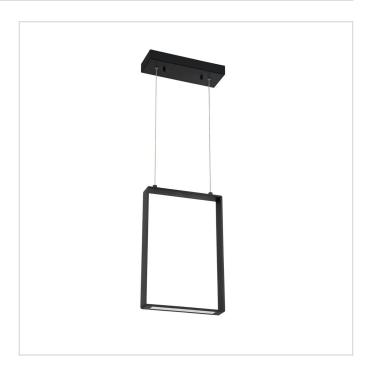

## QUADRON 1-Light Black LED Pendant - Large

Model No. PF93-1LL-BLK

QUADRON 1-Light Large Rectangular LED Pendant in a Black finish

•OAH: 47.2 in. max.

•Canopy L: 12.5 in. x W: 4.3 in.

•Pendant only size: Ht: 18 in. x Wd: 12 in.

## **QUADRON 1-Light Black LED Pendant - Large**

Model No. PF93-1LL-BLK