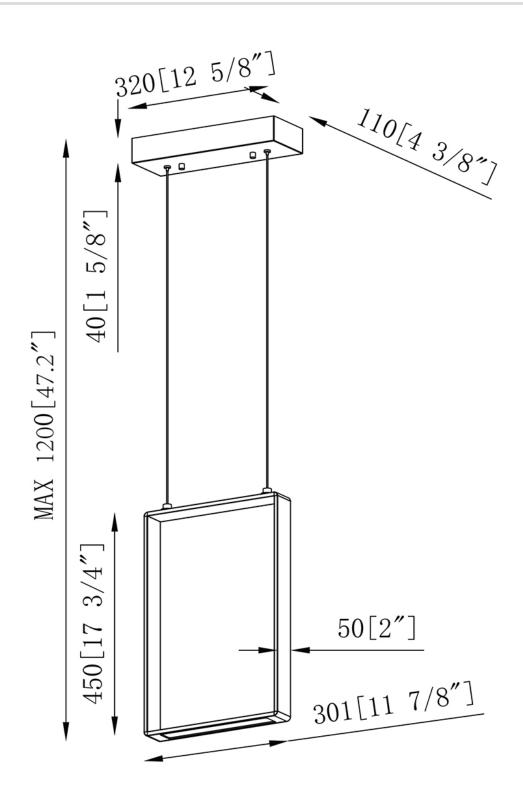

## QUADRON 1-Light Black LED Pendant - Large

Model No. PF93-1LL-BLK

QUADRON 1-Light Large Rectangular LED Pendant in a Black finish

•OAH: 47.2 in. max.

•Canopy L: 12.5 in. x W: 4.3 in.

•Pendant only size: Ht: 18 in. x Wd: 12 in.

## **Product Specifications**

**OAH (in.):** 47.2

Overall Width (in.): 12.5

Depth (in.): 4.3 Extension (in.):

**Bulb:** Integrated LED

Bulb wattage (watts):

Number of Bulbs:

**Bulb included:** 