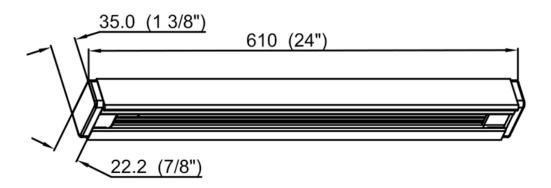

# **Product Specifications**

**OAH (in.):** 0.75

Overall Width (in.): 24

**OA Depth (in.):** 1.4

**Bulb:** 

Max. wattage (W):

Number of Bulbs:

**Bulb included:** 