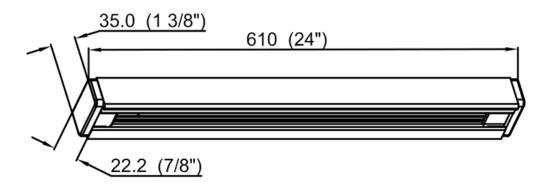

# **Product Specifications**

**OAH (in.):** 0.75

Overall Width (in.): 24

**OA Depth (in.):** 1.4

**Bulb:** 

Max. wattage (W):

Number of Bulbs:

**Bulb included:** 