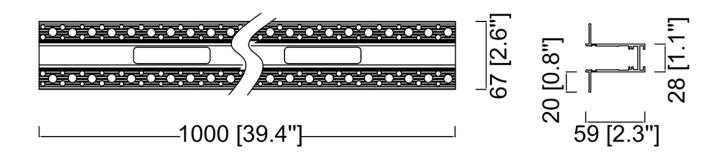

## MAGNA White 1 Meter recessed magnetic channel

Model No. MS1R-WH

MAGNA Slim-Trac Magnetic Lighting System 1 Meter recessed Magnetic channel in a Sandy White finish

- •Top quality metal construction
- •A full line of available Accessories and Joiners allow installation versatility for any commercial or residential design configuration
- •Channel width: 1 inch
- •OA Length: 39.4 in., Ht: 2.3 in. OA wdith: 2.6 in.
- •ETL tested and approved to ensure both safety and quality

## **Product Specifications**

OAH (in.): 2.3 Overall Width (in.): 39.4 OA Depth (in.): 2.6 Bulb: Max. wattage (W): Number of Bulbs: Bulb included: LED info - Watts (W): LED info - Lumens (lm): LED info - Im/W: LED info - CCT: LED info - CRI: Dimmable: Voltage: Certifications and Listings: ETL Listed Warranty: 5 Years