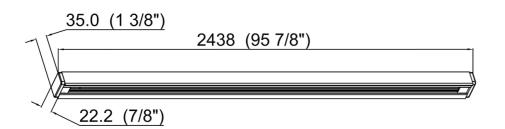

| SPECIFICATION               |              |  |
|-----------------------------|--------------|--|
| OAH (in.)                   | 0.75         |  |
| Overall Width (in.)         | 96           |  |
| OA Depth (in.)              | 1.4          |  |
| Dimmable                    | Yes          |  |
| Voltage                     | 120V AC 60Hz |  |
| Certifications and Listings | ETL Listed   |  |
| Warranty                    | 1 Year       |  |