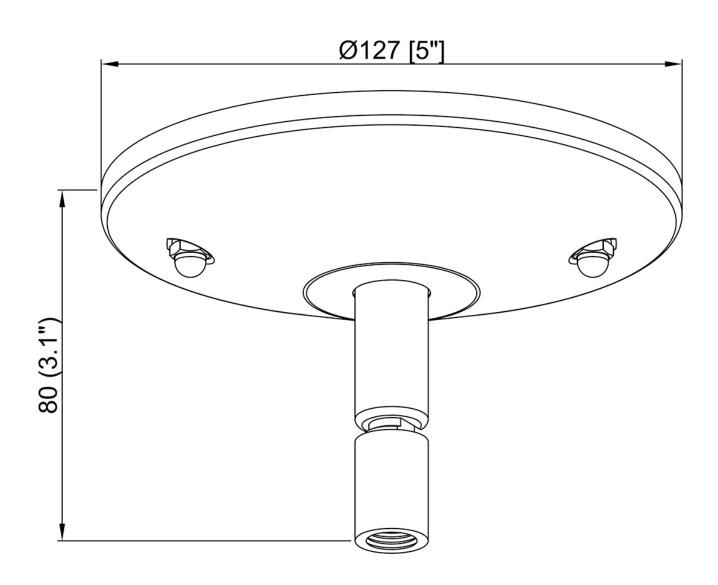

## **Product Specifications**

**OAH (in.):** 1

Overall Width (in.): 5

OA Depth (in.): 5

**Bulb:** 

Max. wattage (W):

**Number of Bulbs:** 

**Bulb included:** 