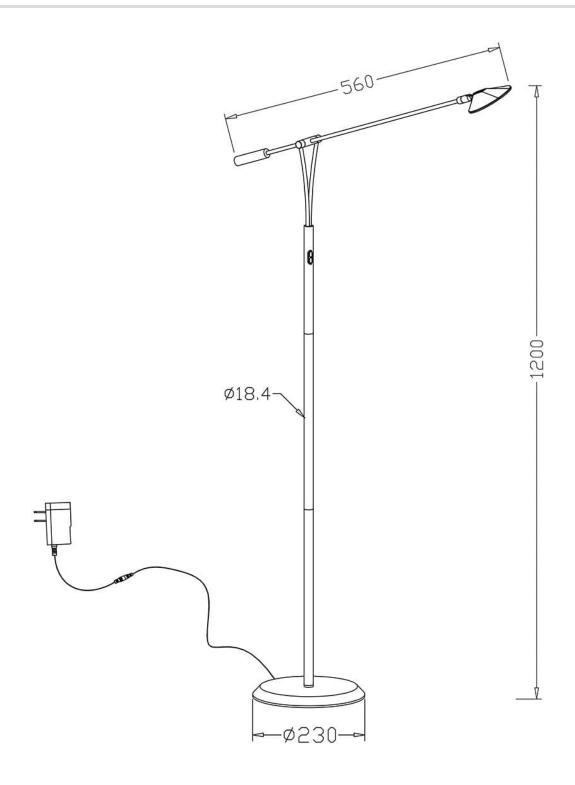

## **Product Specifications**

**OAH (in.):** 45

Overall Width (in.): 24.5

**Depth (in.):** 9

**Bulb type:** Integrated LED

Bulb wattage (watts):

**Number of Bulbs:** 

**Bulb included:** 