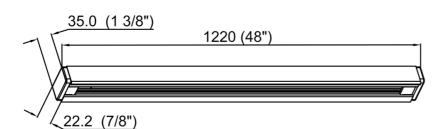

| SPECIFICATION               |              |  |
|-----------------------------|--------------|--|
| OAH (in.)                   | 0.75         |  |
| Overall Width (in.)         | 48           |  |
| OA Depth (in.)              | 1.4          |  |
| Dimmable                    | Yes          |  |
| Voltage                     | 120V AC 60Hz |  |
| Certifications and Listings | ETL Listed   |  |
| Warranty                    | 1 Year       |  |