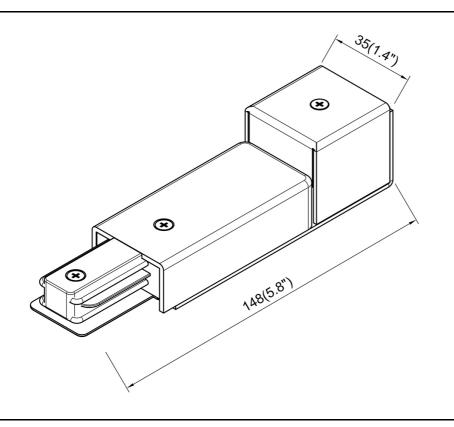

| SPECIFICATION               |              |  |
|-----------------------------|--------------|--|
| OAH (in.)                   | 1.25         |  |
| Overall Width (in.)         | 6            |  |
| OA Depth (in.)              | 1.4          |  |
| Dimmable                    | Yes          |  |
| Voltage                     | 120V AC 60Hz |  |
| Certifications and Listings | ETL Listed   |  |
| Warranty                    | 1 Year       |  |