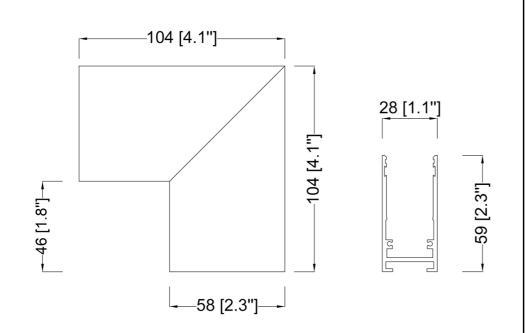

## **Features**

- For seamless Track connection in Surface or Pendant Mount applications
- •Top quality metal construction
- •ETL tested and approved to ensure both safety and quality

| SPECIFICATION               |            |  |
|-----------------------------|------------|--|
| OAH (in.)                   | 2.3        |  |
| Overall Width (in.)         | 4.1        |  |
| OA Depth (in.)              | 4.1        |  |
| Certifications and Listings | ETL Listed |  |