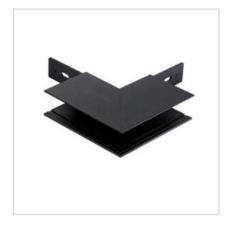

## MAGNA Black Outer Corner surface mount

Model No. MSAS08-BLK

| Project Details |  |
|-----------------|--|
| Job Name        |  |
| Location        |  |
| Type/Qty        |  |
| Contact Info    |  |
| Note            |  |

## Description

MAGNA Slim-Trac Magnetic Lighting System Outer Corner surface mount Magnetic track joiner in a Sandy Black finish