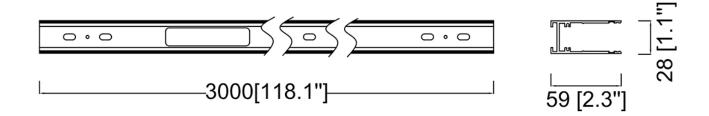

## MAGNA White 3 Meter surface / pendant mount

Model No. MS3S-WH

MAGNA Slim-Trac Magnetic Lighting System 3 Meter surface / pendant mount Magnetic channel in a Sandy White finish

- •Top quality metal construction
- •Adapts to both Surface or Pendant Mount applications
- •A full line of available Accessories and Joiners allow installation versatility for any commercial or residential design configuration
- Channel width: 1 inch
- •OA Length: 118 in., Ht: 2.3 in.
- •ETL tested and approved to ensure both safety and quality

## **Product Specifications**

**OAH (in.):** 2.3

Overall Width (in.): 118.1

**OA Depth (in.):** 1.1

**Bulb:** 

Max. wattage (W):

**Number of Bulbs:** 

**Bulb included:** 