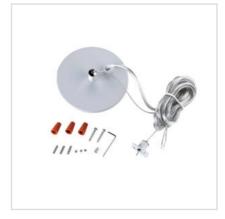

## **Features**

- •Includes decorative electrical box cover and 2 meters each of Support Cable and Power Wire
- •ETL tested and approved to ensure both safety and quality
- •ETL tested and approved to ensure both safety and quality

## Description

MAGNA Slim-Trac Magnetic Lighting System Magnetic track Pendant kit in a Sandy White finish