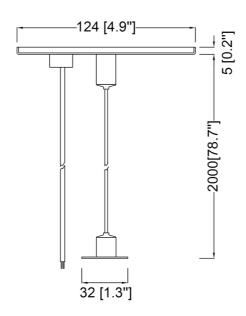

| SPECIFICATION               |            |  |
|-----------------------------|------------|--|
| OAH (in.)                   | 78.7       |  |
| Overall Width (in.)         | 4.9        |  |
| OA Depth (in.)              | 4.9        |  |
| Certifications and Listings | ETL Listed |  |