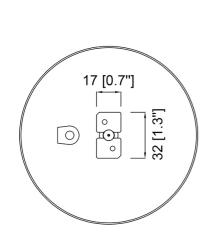

| SPECIFICATION               |            |  |
|-----------------------------|------------|--|
| OAH (in.)                   | 78.7       |  |
| Overall Width (in.)         | 4.9        |  |
| OA Depth (in.)              | 4.9        |  |
| Certifications and Listings | ETL Listed |  |