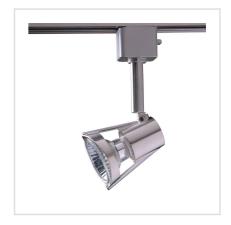

## **GU-10 Track Cylinder**

Model No. TLGU-13-SN

| Project Details |  |
|-----------------|--|
| Job Name        |  |
| Location        |  |
| Type/Qty        |  |
| Contact Info    |  |
| Note            |  |

## **Features**

- •Lamp: GU-10 120V/50W (max.)
- •Dimmer compatible
- •Ceramic 120V AC GU-10 base socket
- •Lead wires concealed within stem
- •Suction cup lamp removal aid included
- •OAH: 7" (max.)
- •Head length: 2.75", Width: 2"
- •LED compatible
- Available Finishes: Oil Rubbed Bronze (ORB), Satin Nickel (SN)

## Description

Line voltage track head cylinder in a Satin Nickel finish for use with GU-10 base lamps