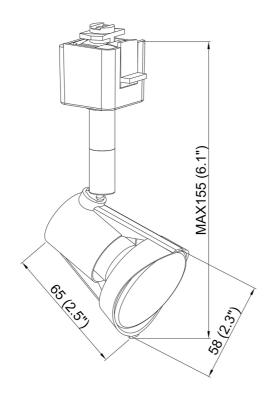

## **Features**

- •Lamp: GU-10 120V/50W (max.)
- •Dimmer compatible
- •Ceramic 120V AC GU-10 base socket
- •Lead wires concealed within stem
- •Suction cup lamp removal aid included
- •OAH: 7" (max.)
- •Head length: 2.75", Width: 2"
- •LED compatible
- Available Finishes: Oil Rubbed Bronze (ORB), Satin Nickel (SN)

| SPECIFICATION               |              |  |
|-----------------------------|--------------|--|
| OAH (in.)                   | 6.5          |  |
| Overall Width (in.)         | 2            |  |
| OA Depth (in.)              | 2.75         |  |
| Bulb                        | GU-10        |  |
| Max. wattage (W)            | 50           |  |
| Number of Bulbs             | 1            |  |
| Bulb included               | No           |  |
| Dimmable                    | Yes          |  |
| Voltage                     | 120V AC 60Hz |  |
| Certifications and Listings | ETL Listed   |  |
| Warranty                    | 1 Year       |  |