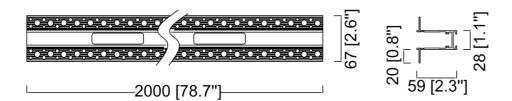

## **Features**

- •Top quality metal construction
- •A full line of available Accessories and Joiners allow installation versatility for any commercial or residential design configuration
- •Channel width: 1 inch
- •OA Length: 78.7 in., Ht: 2.3 in. OA wdith: 2.6 in.
- •ETL tested and approved to ensure both safety and quality

| SPECIFICATION               |            |  |
|-----------------------------|------------|--|
| OAH (in.)                   | 2.3        |  |
| Overall Width (in.)         | 78.7       |  |
| OA Depth (in.)              | 2.6        |  |
| Certifications and Listings | ETL Listed |  |