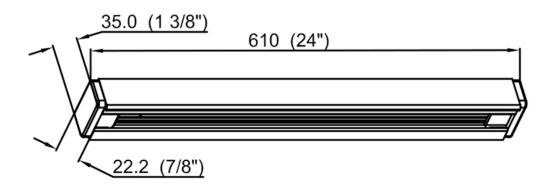

# **Product Specifications**

**OAH (in.):** 0.75

Overall Width (in.): 24

**OA Depth (in.):** 1.4

**Bulb:** 

Max. wattage (W):

**Number of Bulbs:** 

**Bulb included:** 