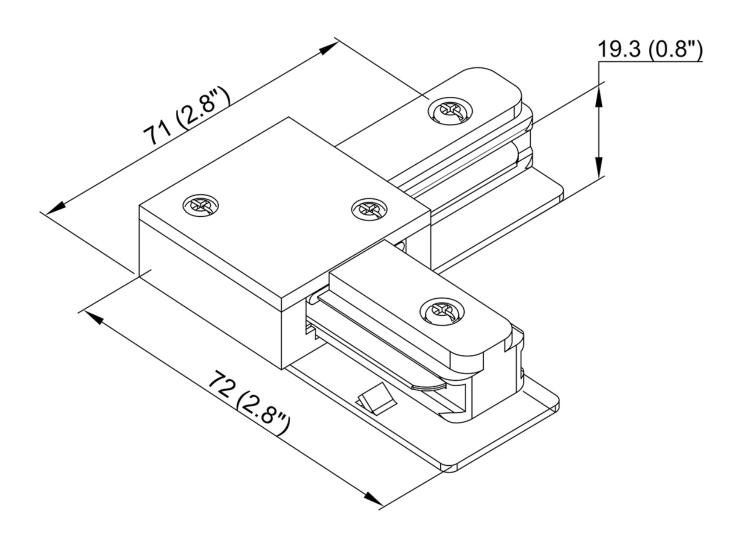

## **Product Specifications**

**OAH (in.):** 0.75

Overall Width (in.): 2.8

**OA Depth (in.):** 2.8

**Bulb:** 

Max. wattage (W):

**Number of Bulbs:** 

**Bulb included:** 